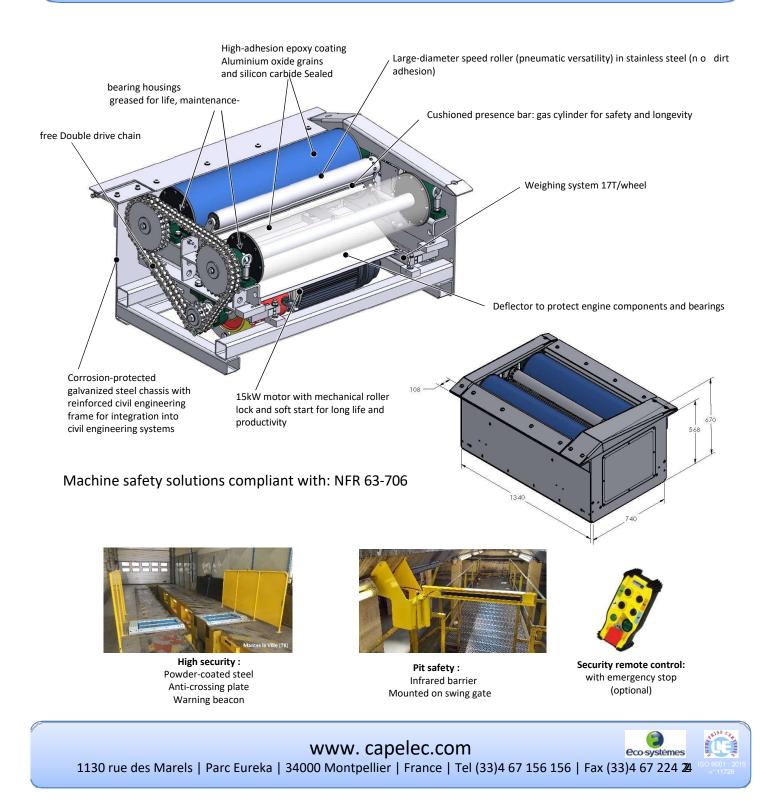

## Roller brake bench With pit for Heavy Trucks

Complete integrated solution PC box| 27' touchscreen Compact, ergonomic totem PTI and garage software: guided procedure Separate bi-block chassis on pit or not Vehicle weighing Hot-dip galvanized steel frame Steel rollers with high-adhesion epoxy coating Double chain drive Controlled roller locking system Soft start Stainless steel presence sensor rollers Interconnectable or independent Remote update and control Data security | OTC LAN (depending on version) Screen repeater (optional) Control panel (optional)

## SPECIFICATIONS:

Max. axle load: 20 T Motors: 15 KW Test speed: 2.5 km/h Measurement range: 0-4,000 daN Braking distance: 80-280 cm Power supply: 400V - 50 Hz - 80A curve D Weighing range: 0 to 34T

## **OPTIONS**:

CAP9100-SLIP: Shifting plate CAP9200PEH: Play plates CAP91XX-OTRL: Remote display CAP9680-RF: Recessed idler rollers CAP91XX-SAU: Security remote control