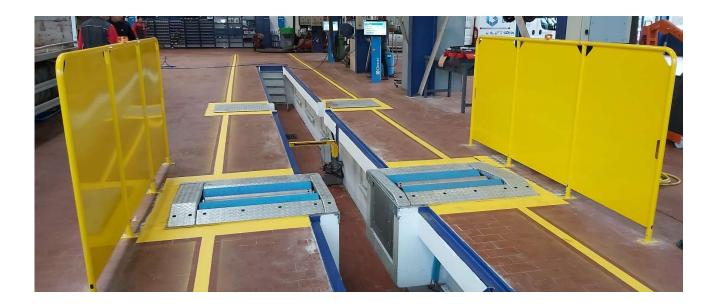

## Roller brake bench With pit for Heavy Trucks

Complete integrated solution PC box| 27' touchscreen Compact, ergonomic totem PTI and garage software: guided procedure Separate bi-block chassis on pit or not Vehicle weighing Hot-dip galvanized steel frame Steel rollers with high-adhesion epoxy coating Double chain drive Controlled roller locking system Soft start Stainless steel presence sensor rollers Interconnectable or independent Remote update and control Data security | OTC LAN (depending on version) Screen repeater (optional) Control panel (optional)

Compact blocks that can be integrated into all types of civil engineering.