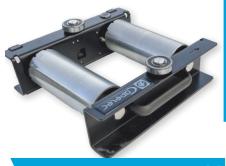

#### COMPACTNESS

Carrying handle and storage bags.

SAFETY

Adjustable locking and recentering rollers.

EASE OF USE

Start-up by foot.

non-contractual photos

### CAP9610

| Measurement range     | From 0 to 80 km/h                        |
|-----------------------|------------------------------------------|
| Precision             | ± 1% ou ± 0,5 km/h                       |
| Chassis load capacity | 250 kg                                   |
| Roller diameter       | 100 mm                                   |
| Useful roller width   | 250 mm                                   |
| Ramps                 | Anti-slip perforations                   |
| Safety                | Adjustable locking<br>Refocusing rollers |
| Liaison               | Bluetooth class 1                        |
| Tablet version        | Touchscreen tablet                       |
| Totem version         | 23/27" screen                            |
|                       |                                          |