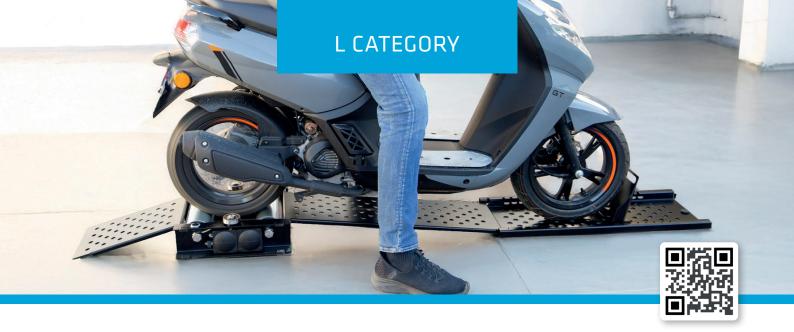

## CAP9610

# SPEED TESTER COMPACT AND TRANSPORTABLE

The CAP9610 can control the maximum speed of category L1e vehicles limited to 45km/h. Equipped with a handle and feet, it can be install in seconds and stored vertically to save space. The system switches off after a programmable period of inactivity.

#### COMPACTNESS

Carrying handle and storage bags.

SAFETY

Adjustable locking and recentering rollers.

EASE OF USE

Start-up by foot.

non-contractual photos