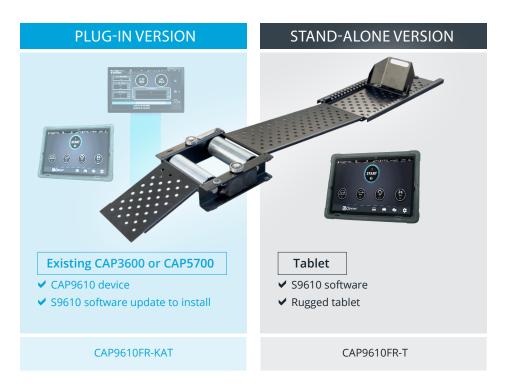

## COMPLETE SYSTEM: CAP9610 + INTERFACE

Equipped with a CAP3600 or CAP5700, you can connect the software directly. The CAP9610 can also be combined with a PC or a tablet.