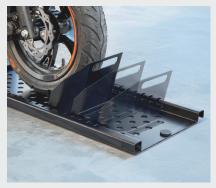

## CAP9610

# SPEED TESTER COMPACT AND TRANSPORTABLE



The CAP9610 can control the maximum speed of category L1e vehicles limited to 45km/h. Equipped with a handle and feet, it can be install in seconds and stored vertically to save space. The system switches off after a programmable period of inactivity.

WIRELESS

TRANSPORTABLE

LARGE AUTONOMY

**ROBUST** 

- Bluetooth communication
- Quick disassembly into 2 compact parts
- 40 hours of continuous operating time
- Free roller tester, anti-corrosion treatment

#### COMPACTNESS



Carrying handle and storage bags.

SAFETY



Adjustable locking and recentering rollers.

EASE OF USE



Start-up by foot.

non-contractual photos



## COMPLETE SYSTEM: CAP9610 + INTERFACE

Equipped with a CAP3600 or CAP5700, you can connect the software directly. The CAP9610 can also be combined with a PC or a tablet.



## **SPECIFICATIONS**

### CAP9610

| Measurement range     | From 0 to 80 km/h                        |
|-----------------------|------------------------------------------|
| Precision             | ± 1% ou ± 0,5 km/h                       |
| Chassis load capacity | 250 kg                                   |
| Roller diameter       | 100 mm                                   |
| Useful roller width   | 250 mm                                   |
| Ramps                 | Anti-slip perforations                   |